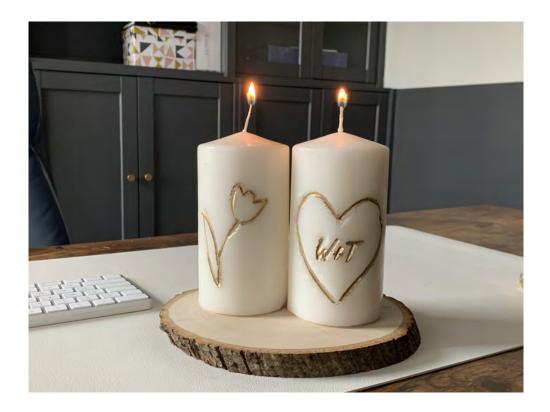

# **Candle Carving**

### **Project Instructions**

Step 1

Measure and mark the middle of the candle. Place designs on tracing paper and tape to the candles. Trace out the designs on the candle with a pencil, then peel off the tracing paper.

## Step 2

Insert the v-gouge blade into the USB Lithium Power Carver. Carefully carve out the full design on the candle.

### Step 3

Use the gold paint pen to fill in the carved out design in the candle.