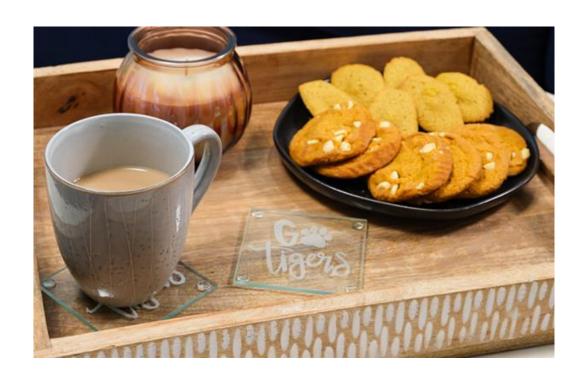

# Engraved Game Day Coaster

#### Step 1

Pick your favorite sports team and print out a template to use. Position the template under the glass coaster.

#### Step 2

Use the diamond tip accessory to etch the design onto the coaster. \*It is recommended to wear a mask and safety glasses with this demo.

#### Project is complete!

<sup>\*</sup>Safety gloves and safety glasses needed with tool usage